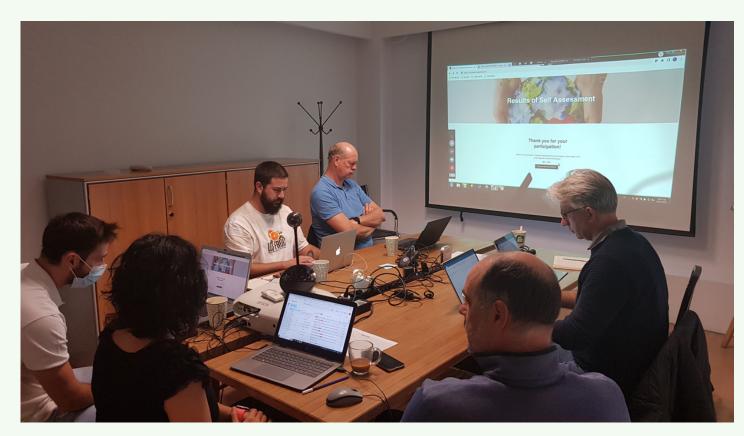

## Athens, Greece

In November 2022, the CSS partnership came together in Athens Greece to discuss the next steps of the project. At this point, the team has made a start to the self-scan. During the previous meeting, the team has set up some indicators as to how the self-scan should be and these indicators were kept in mind while developing it. During the meeting in Athens, steps to bring this self-scan to the finish line was discussed. Delegation of tasks between the partners to make sure the self-scan can be completed in a timely manner.

# Ready, Set, Test!

The self-scan is now ready for testing! We humbly invite you to check it out on our website. The CSS partnership strives to make this project as best as possible so we are always open to your feedback. You can send in your feedback via this <u>link</u>. We look forward to hearing your thoughts!